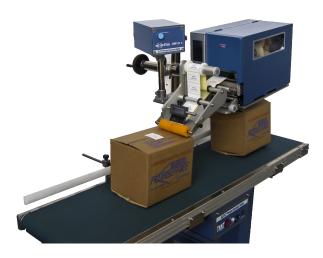

## LINEAR PRINT & APPLY WITH APIX 250S PRINTER

APIX 4910L, print and apply labelling system for moving products with the integrated APIX 250S thermal transfer printer.

It is the perfect answer to growing market demands for convenience, functionality and value for money.

## DESCRIPTION

**APIX 4910L - Linear print and apply** is designed for applying self-adhesive labels in a linear sequence on moving products.

Single version, label loading on the right, printed label output on the left.

## **TECHNICAL SPECIFICATIONS**

**PRINTER** APIX 250S printer complete with internal rewinder

PRINT RESOLUTION 8 dot/203 dpi - 12 dot/300 dpi

**APPLICATION SPEED** Up to 10 m/min.

**PRINT AREA** Width 104 mm – Length 150 mm