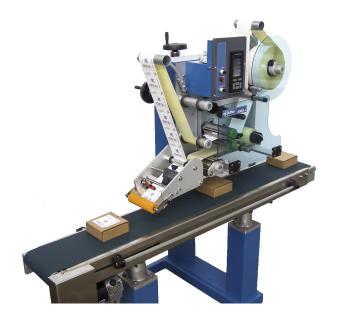

# APIX 4930L - Linear print and apply

## PRINT & APPLY WITH QUALITY IN SEQUENCE

**Integrated with APIX 240T printer, it is the optimal solution for printing and applying labels** with alphanumeric characters, barcodes, progressive or regressive numerators, logos, lines, graphics or drawings. APIX 4930L is available in several versions: low frequency, high frequency and with front application.

### **DESCRIPTION**

APIX 4930L has an anodised aluminium support structure and a label holder group of 300 mm diameter. In addition to the motorised rewinder dedicated to siliconised paper, the machine also features a fixed adapter with take-off blade and press label reel.

#### **PRINTER**

APIX 240T printer complete with internal rewinder