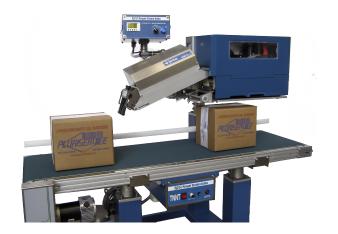

# LINEAR PRINT & APPLY WITH APIX 250S PRINTER

**Linear print and apply system, APIX 4970L** is the winning solution for printing and applying labels with **high speed and on moving products**. Composed by APIX 250S printer, label pick-up and place group, multi-strip device and more.

# **DESCRIPTION**

**APIX 4970L** - Linear print and apply system is equipped with a multi-strip device for label pick-up and transport situated on the exit of label printer. (Type: MULTIBELT) Single version, label loading on the right, printed label output on the left.