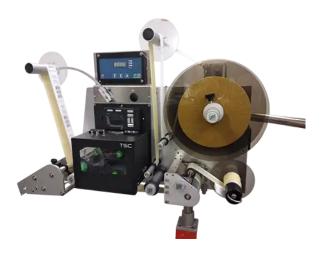

## PRINT & APPLY LINEAR SYSTEM WITH INTEGRATED INDUSTRIAL PRINTING GROUP

APIX PRO 4L - APIX PRO 6L is a print and apply linear system for moving products with integrated industrial printing group: Datamax - Zebra - TSC. It is the professional solution for needs of linear printing and application of labels on moving products.

## DESCRIPTION

APIX PRO 4L - APIX PRO 6L high-frequency linear print and apply machine is a professional labeller for printing and applying of self-adhesive labels, available in the right or left version.

A technologically advanced product designed to guickly print and apply labels on moving products.

The main feature is the use of the **industrial printing** group: Datamax - Zebra -TSC integrated in the applicator.

The programmable console facilitates the setting of data and printer set-up parameters. Ethernet 10/100 interface.

Discover the consumables

## **TECHNICAL SPECIFICATIONS**

Type of print Thermal Transfer – Direct thermal

Printer TSC - Zebra - Datamax - Sato

Print area width 104mm - length 150 mm

Print resolution 8 dots/mm (203 dpi)- 12 dots/mm (300 dpi)