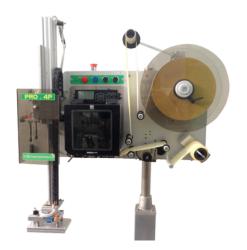

## PRINT AND APPLY IN REAL TIME

**APIX PRO 4P - APIX PRO 6P is a print and apply system** that prints and applies labels with variable data on stationary products in real time with a vertical or lateral pneumatic applicator.

## **DESCRIPTION**

APIX PRO 4P - APIX PRO 6P is a print and apply system that applies printed labels on boxes, cartons and bundles in real time, available in left or right version.

Top, side and front application of the label on the package.

This is a professional labelling machine for printing and applying labels with an industrial print engine.

A solid, robust and high-performance product, designed by Pluriservice Group to print and apply on stationary products with a vertical or lateral pneumatic applicator. The maximum performance of this machine is expressed in carton packaging and end-of-line packaging processes.

## **TECHNICAL SPECIFICATIONS**

Type of print: Thermal Transfer – Direct thermal

Printer: TSC - Zebra - Datamax - Sato

Print area: width 100 mm - length 100 mm

Print resolution: 8 dots/mm (203 dpi) - 12

dots/mm (300 dpi)