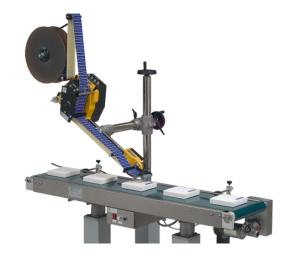

## Collamat 7300 high performance labeller

**COLLAMAT 7300 high performance labeller** is the perfect solution for any standard application, even at high speeds or high throughput. It is easy to use and its reliability leads to high availability. It allows to adjust the speed, label feed and photo-label calibration.

## **DESCRIPTION**

**COLLAMAT 7300 high-speed self-adhesive labelling machine** can be configured in all parts, equipped with interchangeable accessories and a practical and simple control panel. Its versatility and maximum functionality ensure fast and accurate application for all types of products.

**FAST, PRECISE AND ACCURATE** Versatile, precise and reliable labeller. This solution stands out for its modularity and maximum functionality, thanks to a simple and practical control panel. The graduated potentiometers can be used to adjust: speed, photo-label calibration, label advancement. Equipped with a stepper motor and microprocessors that allow a distribution speed from 3 to 50 m/min for the Collamat 7310 version and from 3 to 40 m/min for the Collamat 7320, the 7300 ensures fast and accurate application for all type of products.