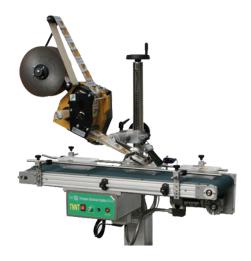

## **Collamat 4300 automatic labeller**

**COLLAMAT 4300 labeller combines technology and experience** with a robust construction. It applies self-adhesive labels quickly and accurately on moving products of various formats.

## DESCRIPTION

**COLLAMAT 4300 labeller** guarantees high production speeds while maintaining consistent application accuracy. Simplicity and practicality are two of the strong points of this machine, beyond its modern and elegant design.

Collamat 4300 labeller combines technology and experience with a robust structure and a modern design.

The machine consists of a structure in thermoplastic material, available in left or right version.

Motorised towing group with counter-roller. Stepper motor. Silicone paper rewinder. Electronic board with microprocessor.

Roll holder with discs of ø 350 mm. Reel tension control device. Square bar for head support.

Fixed or counter-spring adapter with label reading photocell.

Discover the consumables