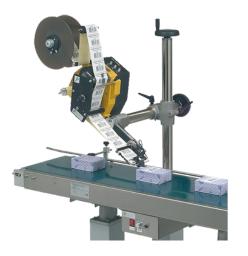

## **DESCRIPTION**

COLLAMAT 2600 automatic labeller is a product that is easy to install and it is practical for any support. This cutting-edge product is indestructible and it uses the best Swiss technology, guaranteeing fast and precise application of labels.

**Collamat 2600 automatic labeller** 

COLLAMAT 2600 automatic labeller applies self-adhesive labels on moving products of various sizes. A cutting-edge and highly durable product that adapts to all kinds of requirements.