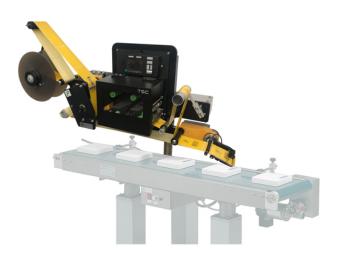

## **APIX PRO3 CL - Linear print and** apply system

APIX PR03 CL machine is the ideal solution for those who want to transform a **Collamat applicator** into a **print and apply system** with integrated TSC model PEX 1220 printing group.

## DESCRIPTION

APIX PR03 CL linear print and apply machine is a professional labeller for printing and applying of selfadhesive labels. Available in the right or left version.

A technologically advanced product designed to guickly print and apply labels with alphanumeric data, barcodes, symbols, logos on moving products.

The main feature is the integration of TSC industrial printing group - PEX 1220 model to the Collamat applicator.

The programmable console facilitates the setting of data and printer set-up parameters. It can have several communication interfaces.

## **TECHNICAL SPECIFICATIONS**

Type of print Thermal or tape transfer Printer TSC - PEX 1220 model Print resolution 200/300/600 dpi Max. printing speed 457 mm/sec Print area width 114 mm - lenght 500 mm **Ribbon lenght** 600 mm (external winding)