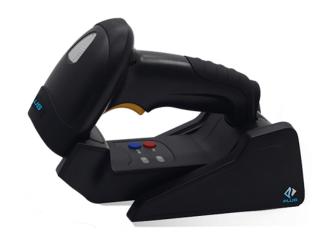

## Plus 1580 BT CCD Bluetooth Barcode Scanner

### Fast wireless reading

The **Plus 1580 BT CCD scanner** enables high-performance 1D scanning at a distance and speed equal to that of laser scanners and conventional CCD devices. In addition, its ergonomic design and light weight make it an extremely handy and versatile tool. This makes reading barcodes guick and easy.

# Bluetooth 5.0 technology for wireless reading

The **Plus 1580 BT CCD barcode scanner**, through the adoption of **Bluetooth 5.0** technology, provides a strong, anti-interference connection to transmit data. Whether mounted vertically or horizontally, upright or flat, and it is ready to be used. The scanner is also capable of reading barcodes even at distances of tens of metres and it is very convenient in confined spaces where wires become cumbersome.