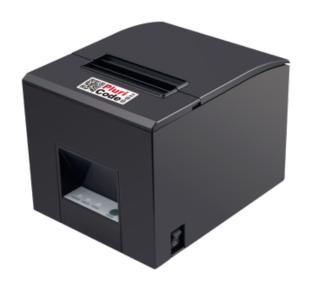

## Pluricode 200 thermal receipt printer

### thermal transfer printing technology

The Pluricode 200 thermal receipt printer offers print speeds of 200 mm / s and excellent resolution, both for logos and text. Rugged and durable, it offers a cutter life of up to 1.5 million cuts, while the print head operates up to 100km of printed paper.

# Pluricode 200 thermal receipt printer: Print speed and quality

The Pluricode 200 Thermal Receipt Printer is a top tier model among the 80mm series. This POS printer adapts to numerous working environments, both cold and hot as it operates perfectly from 0 to 45°. Rugged and durable, it offers a cutter life of up to 1.5 million cuts, while the print head operates up to 100km of printed paper. With its maximum print speed of 200mm / s, it ensures excellent print quality and reliable performance such as reprinting, order reminder function, etc.