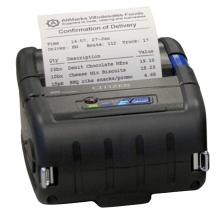

## Citizen CMP-30II portable printer with Wi-Fi

## CMP-30II

Pluriservice offers the Citizen CMP-30II direct thermal portable printer, a reliable and functional product for mobile printing needs. Perfect for ticket, receipt and thermal label (max width 3, 76 mm) mobile printing.

## **DESCRIPTION**

MAXIMUM MOBILE EFFICIENCY. The Citizen CMP-30II is a Lithium battery operated direct thermal portable printer, which stands out from other portable printers because it is rugged and designed to last. It is extremely compact and ideal for mobile printing.. This is a perfect choice for a user friendly and easy programmable device. Compatible to print from iOS devices and Android systems, it is a truly versatile and practical product.