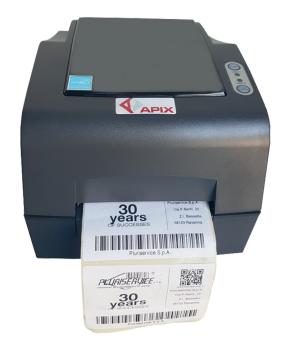

## **Apix 300 thermal transfer printer**with Ethernet

## **APIX-300**

If you need a label desktop printer with high autonomy and productivity, the Apix 300 is the bestchoice: can use ribbons up to 984' (300m) long. Perfect for high performance in a little space, it has an excellent value price.

## **DESCRIPTION**

GREAT AUTONOMY WITH RIBBONS UP TO 984′ (300 M) LONG. The Apix 300 is a thermal/thermal transfer label. It is the perfect choice for high print autonomy and productivity, due to its 984′ (300 m) ribbon load feature. With a very small footprint and high performance, it is a great value for money. Front ribbon load and very high print speed: up to 6 /sec (152 mm/sec). It is an Ethernet printer and connects via WI-Fi to mobile devices.