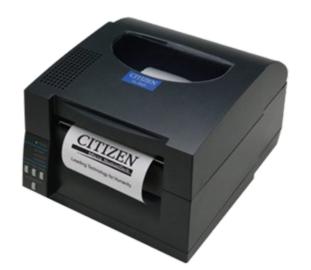

## Citizen CL-S521 thermal printer

CL-S521

The Citizen CL-S521 thermal printer is a deskop, semi-industrial, direct thermal printer. Its features are speed and reliability, especially for medium productivity. Designed to have the smallest footprint, it opens from the top and the label roll load is very easy.

## **TECHNICAL SPECIFICATIONS**

RELIABILITY AS MAIN FEATURE. The Citizen CL-S521 thermal printer is for sure one of the fastest and most reliable products for industrial and commercial environments, due to its all metal print assembly. Very easy label roll swap, due to its top load opening. With a very small footprint, it is suitable for medium productivity.