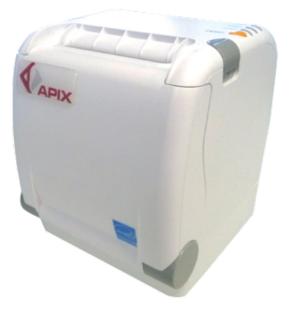

## APIX80

The Apix80 thermal printer for restaurant ordering is fast, reliable and suitable for fast paced environments. Multi-interface, it is compatible with all operating systems, including iOS and Android.

## DESCRIPTION

SIMPLE AND IMMEDIATE, PERFECT FOR RESTAURANT ORDERING. The Apix80 thermal printer for restaurant orders is the best choice for fast paced environments, needing a quick, simple and useful tool. Paper load is simple, quick and intuitive. The wall mount option is one of its top features. Standard Ethernet Interface and USB port. Front ot top paper output, simply rotating the printer by 90°. Available in White or Black.