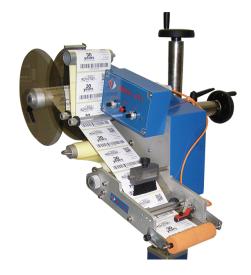

## APIX A.411 automatic labeller

Apix A.411 automatic labeller is a self-adhesive label applicator with label exit direction on the left or right (different versions exist) and a maximum label width of 120 mm and 180 mm. The automatic labeller is designed to apply self-adhesive labels on moving products.

## **DESCRIPTION**

Apix A.411 automatic labeller is solid, robust, practical, versatile and suitable for all industrial applications. Precision and reliability enhance its labelling performance. A.411 is available in two versions with 120 mm and 180 mm label passage with speeds of 20 or 30 metres per minute in linear distribution.

## **Technical and dimensional data:**

- Label dimensions Min. Width 15 mm Length
   15 mm
- Label dimensions Max.: Width 120/180 mm
   Length 500 mm
- Label roll dimensions: Ø int. 42 mm Ø ext.
   300 mm
- Distribution speed: Min. 3 m/min Max. 20 m/min.
- Max. roll traction: 10 Kg.
- Min. distance between products: 5 mm toll.+/- 1 mm.
- Overall dimensions: L.810 x H.360 x P.325 mm.
- Power supply: 220 V 50 Hz.
- Non-condensing humidity: 15% 90 %
- Max. working temperature: 40 degrees C.
- Weight: 22,4 Kg c.a.
- Color: Light blue APIX, Anodised aluminium